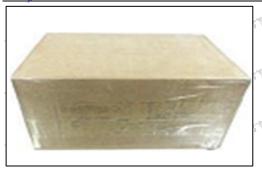

#### **3.7.0445110097 Injector's Packing**

**Domestic express packaging:** Usually wrapped in waterproof scotch tape, such as picture No.2.

International express packaging: Wrapped with waterproof yellow tape After wrapping the black protective film, such as picture No. 3.

Mob/WhatsApp: +86 13410541523 Tel: +8675523215133

Email: ruby@shumatt.com Website: www.shumatt.com

Pic No. 2

Domestic express packaging:

Wrapped with Transparent tape

Pic No. 3

International express packaging: