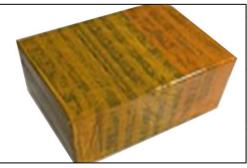

#### **3.7.0445110097 Injector's Packing**

**Domestic express packaging:** Usually wrapped in waterproof scotch tape, such as picture No.2.

International express packaging: Wrapped with waterproof yellow tape After wrapping the black protective film, such as picture No. 3.

Mob/WhatsApp: +86 13410541523 Tel: +8675523215133

Email: ruby@shumatt.com Website: www.shumatt.com

Pic No. 2

Domestic express packaging:

Wrapped with Transparent tape

Pic No. 3

International express packaging:

Wrapped with yellow tape after wrapping black protective film

Pic No. 4

**Pallet Shipping:** Use pallet that meet export requirements, and use white wrapping protective film to wrap and bind with cable ties