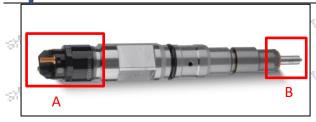

### 2.1.0445110097 Injector's Part Number Location

1) E.g.: The injector part number see as follows

Mob/WhatsApp: +86 13410541523 Tel: +8675523215133

Email: ruby@shumatt.com Website: www.shumatt.com

|   | No. | Name                                       |
|---|-----|--------------------------------------------|
| 0 | A A | brand, logo, part number,<br>series number |
|   | B.  | nozzle part number                         |