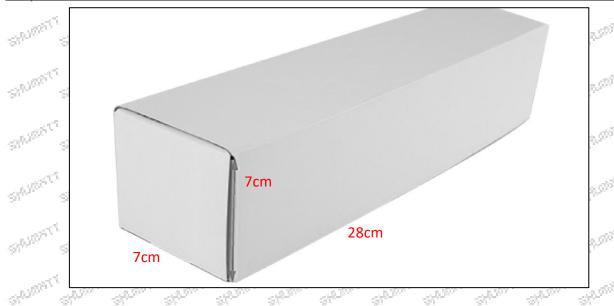

#### 1.5.0445110097 Injector's Specifications and Dimensions

Injector Size: 21.5cm\*4 cm \*4 cm = 344cm³ (L\*W\*H=V)

Injector Net Weight: 0.55kg

Gross Weight: 0.6kg

**Package Size:** 28cm\*7 cm \*7 cm = 1372 cm³ **Injector Type:** Diesel Common Rail Injector

### (2) Injector Box Size

Mob/WhatsApp: +86 13410541523 Tel: +8675523215133

Email: ruby@shumatt.com Website: www.shumatt.com

| No.  | Name         | Injector Package Size (cm) |
|------|--------------|----------------------------|
| 10 T | Injector Box | 28*7*7.50                  |