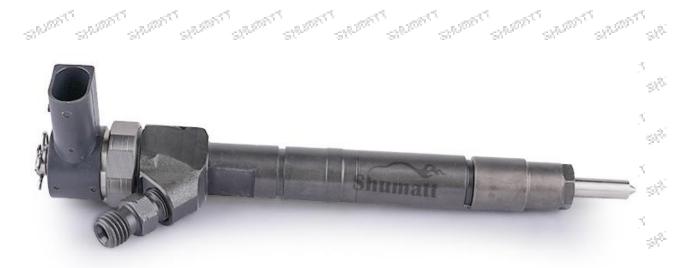

### 1.1. 0445110097 Injector's Basic Information

| Title | China made new high quality diesel injector 0445110097 fuel injector CRI1-13 |
|-------|------------------------------------------------------------------------------|
| SKU 1 | G1W20445110097                                                               |
| SKU 2 |                                                                              |

#### 1.4.0445110097 Injector's Parameter

Adaptation System: Common Rail System

**Injector Series:** 110 Series

Parameter Performance: CRI1-13

Matching Accessories: /

Injector Type: Electromagnetic Injector
Support System Maximum Pressure: 1350

#### 1.5.0445110097 Injector's Specifications and Dimensions

Injector Size: 21.5cm\*4 cm \*4 cm = 344cm³ (L\*W\*H=V)

Injector Net Weight: 0.55kg

Gross Weight: 0.6kg

**Package Size:** 28cm\*7 cm \*7 cm = 1372 cm³ **Injector Type:** Diesel Common Rail Injector